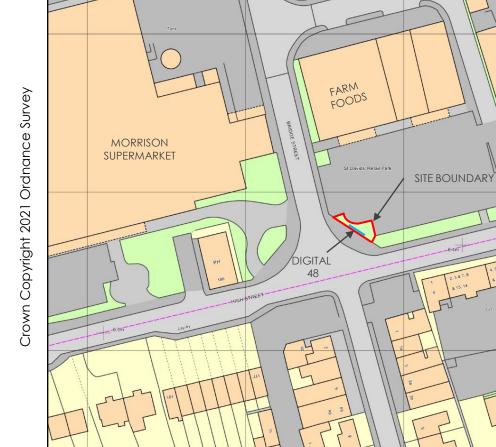

## SITE LOCATION

Saint David's Retail Park High Street at corner of Bridge Street Saltney Chester CH4 8SN

#### DRAWING NAME

SDRPS2 Location Plan

## DRAWING SCALE

1:1250 @ A4

#### DATE

20th July 2021

63320 - EXISTING VIEW - St. Davids Retail Park, High Street, Saltney

63320 - PROPOSED VIEW- St. Davids Retail Park, High Street, Saltney