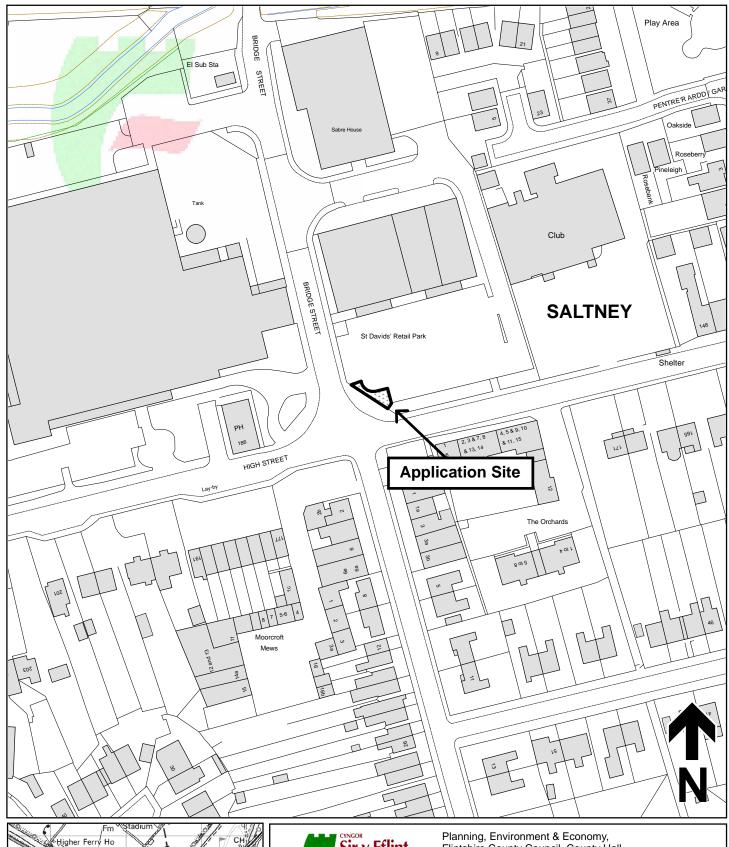

## SITE LOCATION

Saint David's Retail Park High Street at corner of Bridge Street Saltney Chester CH4 8SN

#### DRAWING NAME

SDRPS2 Location Plan

## DRAWING SCALE

1:1250 @ A4

#### DATE

20th July 2021

63320 - EXISTING VIEW - St. Davids Retail Park, High Street, Saltney

63320 - PROPOSED VIEW- St. Davids Retail Park, High Street, Saltney